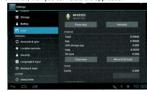

#### 4.7 Developer options

Choose USB work pattern: OTG/HOST/SLAVE....

| Settings              |                                                                            |
|-----------------------|----------------------------------------------------------------------------|
| C Annuals Supe        | USE delingging                                                             |
| tocation services     | Development Source 20<br>New years of the III                              |
| & Secrety             | Stay awake<br>Security was the other days                                  |
| □ Language&input      | Allow mack locations                                                       |
| O Backsp&read         | Afternational HCCP medias                                                  |
|                       | the NOOT classing to Differential only                                     |
| () Designment         | Decktop Sockup partmeted                                                   |
| & Accepbility         | followed below and constitutioned                                          |
| (1) Developer options |                                                                            |
| ① Aboutside           | Shirt mode enabled<br>(Fact committee apprishing operations on than throat |
|                       | Pointer location                                                           |
|                       | \ ↑ 0 10:37 I                                                              |