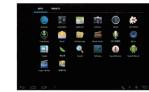

### 3.1 Main interface describe

After startup will enter the main interface

In the main interface, you can:

Management main interface software ICONS: long press the icons 3 second, after the icons will biger, then you can drag anywhere in the

Delete icons: long press the icons 3 second, drag the icons to the Recycle Bin icon, once it become red, Loosen your hand, after that you can delete icon

You touch the screen keep a time, appear the dialog box"Add yo Home