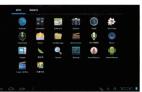

### 3.1 Main interface describe

After startup will enter the main interface

In the main interface, you can:

Management main interface software ICONS: long press the icons 3 second, after the icons will biger, then you can drag anywhere in the

Delete icons: long press the icons 3 second, drag the icons to the Recycle Bin icon, once it become red, Loosen your hand, after that you can delete icon

You touch the screen keep a time, appear the dialog box"Add yo Home