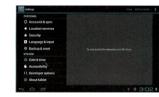

#### 4.7 Developer options

Choose USB work pattern: OTG/HOST/SLAVE....

| Settings              |                                                                            |
|-----------------------|----------------------------------------------------------------------------|
| C Annuals Supe        | USE delingging                                                             |
| tocation services     | Development Source 20<br>New years of the III                              |
| & Secrety             | Stay awake<br>Security was the other days                                  |
| □ Language&input      | Allow mack locations                                                       |
| O Backsp&read         | Afternational HCCP medias                                                  |
|                       | the NOOT classing to Differential only                                     |
| () Designment         | Decktop Sockup partmeted                                                   |
| & Accepbility         | followed below and constitutioned                                          |
| (1) Developer options |                                                                            |
| ① Aboutside           | Shirt mode enabled<br>(Fact committee apprishing operations on than throat |
|                       | Pointer location                                                           |
|                       | \ ↑ 0 10:37 I                                                              |